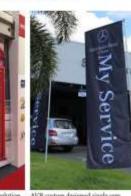

#### Sample projects to highlight our capabilities

rest print dye sublimated celtic cloth backdrop with 2" velow along edges to adhere to pop-up frame

Direct print dye sublimated octic doth backdrog and podiam with 2° velcro-along edges to adhere to pop-up frames Sign Association fixpto

AVB custom designed single arm direct print double sided flag with blocker

orLa

Line Matte viryl because for United So here and grounders all sides with working

User Matte yinyl with stitched 2" webbing and grounests all sides