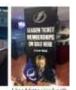

#### Sample projects to highlight our capabilities

rest print dye sublimated celtic cloth backdrop with 2" velow along edges to adhere to pop-up frame

Direct print dye sublimated octic doth backdrog and podiam with 2° velcro-along edges to adhere to pop-up frames Sign Association fixpto

AVB custom designed single arm direct print double sided flag with blocker

orLa

Line Matte viryl because for United So here and grounders all sides with working

User Matte yinyl with stitched 2" webbing and grounests all sides