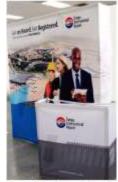

#### Sample projects to highlight our capabilities

rest print dye sublimated celtic cloth backdrop with 2" velow along edges to adhere to pop-up frame

Direct print dye sublimated octic doth backdrog and podiam with 2° velcro-along edges to adhere to pop-up frames Sign Association fixpto

AVB custom designed single arm direct print double sided flag with blocker

orLa

Line Matte viryl because for United So here and grounders all sides with working

User Matte yinyl with stitched 2" webbing and grounests all sides