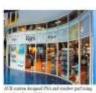

AVB custom designed single arm direct print double sided flag with blocker

orLa

Line Matte viryl because for United So here and grounders all sides with working

User Matte yinyl with stitched 2" webbing and grounests all sides