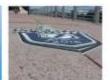

AVB custom designed single arm direct print double sided flag with blocker

orLa

Line Matte viryl because for United So here and grounders all sides with working

User Matte yinyl with stitched 2" webbing and grounests all sides