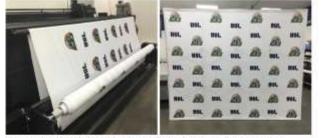

#### Sample projects to highlight our capabilities

rest print dye sublimated celtic cloth backdrop with 2" velow along edges to adhere to pop-up frame

Direct print dye sublimated octic doth backdrog and podiam with 2° velcro-along edges to adhere to pop-up frames Sign Association fixpto