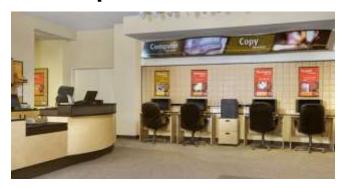

## **Self-Service Printing Options**

Self-service copiers are located in our business center on-site. These are accessed with credit card swipe and connected to high-speed color and black and white print machines.

With prior arrangements, we will provide you with a code that you can use during your Show as an alternative to credit card.